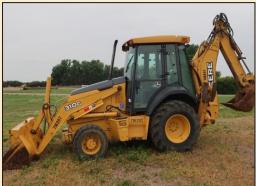

330+ lots of collectible items including vintage parts, tools, games, toys, literature, tool boxes, and more! Highlights include 2005 Deere 310G Loader-Backhoe w/ 2334 hours, 2008 Pontiac Solstice GXP Convertible w/ 29,199 miles, and Farmall 350 Diesel!