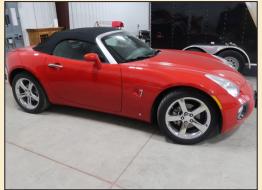

330+ lots of collectible items including vintage parts, tools, games, toys, literature, tool boxes, and more! Highlights include 2005 Deere 310G Loader-Backhoe w/ 2334 hours, 2008 Pontiac Solstice GXP Convertible w/ 29,199 miles, and Farmall 350 Diesel!