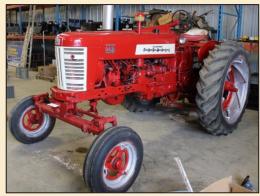

330+ lots of collectible items including vintage parts, tools, games, toys, literature, tool boxes, and more! Highlights include 2005 Deere 310G Loader-Backhoe w/ 2334 hours, 2008 Pontiac Solstice GXP Convertible w/ 29,199 miles, and Farmall 350 Diesel!